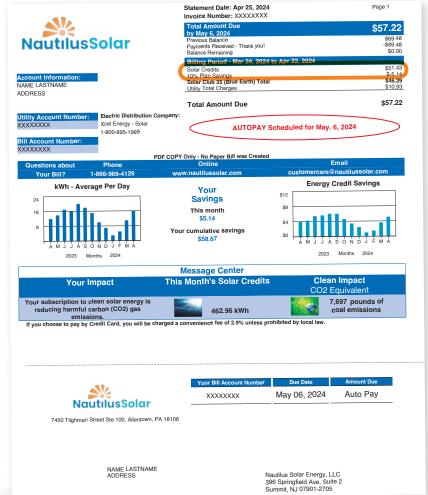

### THE ONE-BILL OPTION

Your Nautilus monthly statement includes:

- Solar Credits (which includes your discount of 10%)
- Total energy and delivery charges from Xcel Energy

#### MAKING SENSE OF YOUR BILL

As a resident of Minnesota, you will receive one bill from Nautilus with both your solar energy (with discount applied) and remaining utility charges.

Nautilus will pay Xcel Energy on your behalf.

#### **DEFINITIONS**

- Supply: The cost of supplying electricity for your usage
- ☑ **Delivery**: The cost of delivering electricity to your home through the power lines
- ☑ Solar Credits: Financial incentives created as part of community solar programs to encourage people to use clean energy and lower their carbon footprint